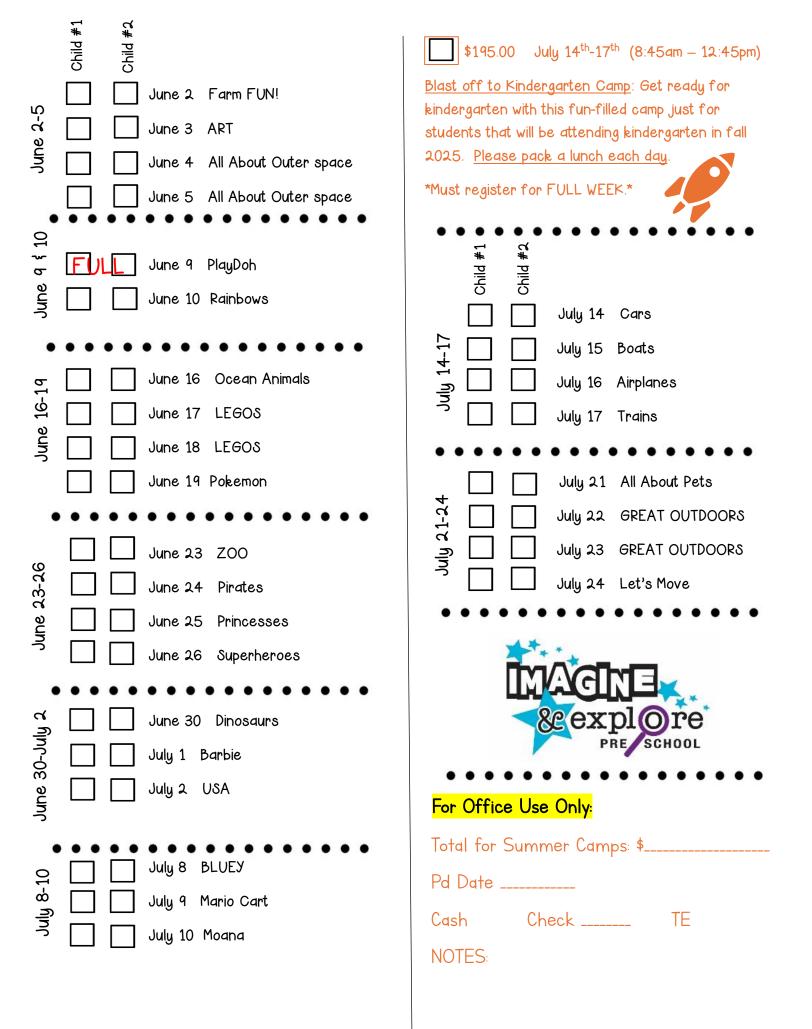

## 2025 Summer Camps \*Daily snack is included\*

Imagine and Explore Summer Camps are tailor-made for children 3-6 years of age.

## Monday-Thursday 8:45-11:45 **\$48 per day**

You are welcome to pick and choose which days best suit your child and your schedule. On the back of this registration form please mark an "X" next to each camp you would like to have your child attend. Summer registration forms are processed in the order they are received. SPOTS WILL FILL FAST!

We will let you know when you turn in your form if your desired dates are available.

## \*Please submit all forms by May 9th\*

If all spots do not fill, we will continue to register.

For the best chance of desired dates, please turn in forms by the date above.

\*Tuition is due with registration form\*. If you are a current family and would like to pay with Tuition Express, please let us know. Planning and staffing needs are based on daily enrollments. Therefore, <u>NO REFUNDS</u> or date changes can be made.